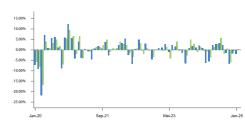

th total assets under management totaling Rp 43,13 Trillion (as of 31 January 2025).

PT Bank HSBC Indonesia (formerly PT Bank Ekonomi Raharja), which has been operating in Indonesia since 1989, is part of the HSBC Group and has a license from OJK to operate as a custodian in the capital market based on decision No KEP.02/PM.2/2017 dated 20 January 2017, therefore registered with and supervised by the Financial Services Authority (OJK).

#### **Investment Objective**

To provide an attractive level of investment income in the long term.

#### Investment Policy\*

: 80% - 98% **Equity Securities** : 0% - 20% **Debt Securities** Money Market : 2% - 20%

#### Portfolio Allocation\*

: 92.91% Equity : 0.00% Bonds : 6.64% Deposit

mandırı

investasi

#### **Fund Performance** Monthly Return





## **Top Holdings**

#### (In Alphabetical Order)

| The state of the s |         |       |
|---------------------------------------------------------------------------------------------------------------------------------------------------------------------------------------------------------------------------------------------------------------------------------------------------------------------------------------------------------------------------------------------------------------------------------------------------------------------------------------------------------------------------------------------------------------------------------------------------------------------------------------------------------------------------------------------------------------------------------