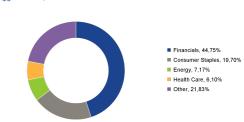

|         |       |

# Sector Allocation

(5 Biggest Sector)



#### Performance - 31 January 2025

|                         |   | 1 Month | 3 Months | 6 Months | 1 Year  | 3 Years | 5 Years | YTD    | Inception |
|-------------------------|---|---------|----------|----------|---------|---------|---------|--------|-----------|
| MITRA-A                 | : | -1,87%  | -9,98%   | -6,41%   | -10,29% | -4,07%  | -9,47%  | -1,87% | 272,07%   |
| Benchmark*              | : | 0,41%   | -6,14%   | -2,02%   | -1,37%  | 7,21%   | 19,68%  | 0,41%  | 558,77%   |
| *Ronchmark Doccription: |   |         |          |          |         |         |         |        |           |

(April 2009) (October 2008) Lowest Month

This Mutual fund had the highest performance of 25.34% in April 2009 and reached the lowest performance of -38,83% in October 2008

### Market O