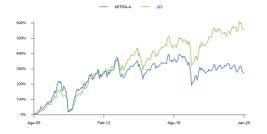

#### Performance - 31 January 2025

|                         |   | 1 Month | 3 Months | 6 Months | 1 Year  | 3 Years | 5 Years | YTD    | Inception |
|-------------------------|---|---------|----------|----------|---------|---------|---------|--------|-----------|
| MITRA-A                 | : | -1,87%  | -9,98%   | -6,41%   | -10,29% | -4,07%  | -9,47%  | -1,87% | 272,07%   |
| Benchmark*              | : | 0,41%   | -6,14%   | -2,02%   | -1,37%  | 7,21%   | 19,68%  | 0,41%  | 558,77%   |
| *Ronchmark Doccription: |   |         |          |          |         |         |         |        |           |

(April 2009) (October 2008) Lowest Month

This Mutual fund had the highest performance of 25.34% in April 2009 and reached the lowest performance of -38,83% in October 2008